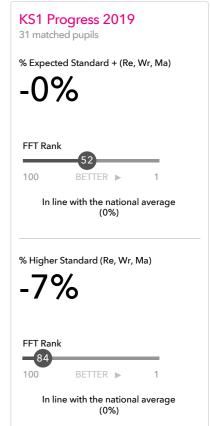

## KS1 performance summary

|                                    |      | Actual results |      |      | Pupil progress |      |  |
|------------------------------------|------|----------------|------|------|----------------|------|--|
|                                    | 2017 | 2018           | 2019 | 2017 | 2018           | 2019 |  |
| Number of Pupils / % Matched       | 28   | 30             | 31   | 100% | 100%           | 100% |  |
| % Expected Standard + (Re, Wr, Ma) | 68%  | 70%            | 71%  | -5%  | -1%            | -0%  |  |
| % Higher Standard (Re, Wr, Ma)     | 18%  | 7%             | 6%   | +4%  | -3%            | -7%  |  |
| % Expected Standard + Reading      | 79%  | 83%            | 81%  | -7%  | +3%            | -0%  |  |
| % Higher Standard Reading          | 29%  | 33%            | 13%  | -1%  | +7%            | -15% |  |
| % Expected Standard + Writing      | 75%  | 73%            | 71%  | -3%  | -2%            | -5%  |  |
| % Higher Standard Writing          | 29%  | 10%            | 6%   | +11% | -5%            | -11% |  |
| % Expected Standard + Maths        | 75%  | 77%            | 81%  | -9%  | -5%            | -1%  |  |
| % Higher Standard Maths            | 21%  | 20%            | 16%  | -4%  | -0%            | -9%  |  |