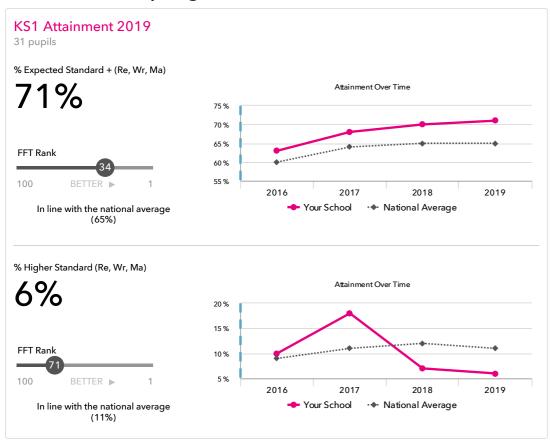

## KS1 performance summary

|                                    |      | Actual results |      |      | Pupil progress |      |  |
|------------------------------------|------|----------------|------|------|----------------|------|--|
|                                    | 2017 | 2018           | 2019 | 2017 | 2018           | 2019 |  |
| Number of Pupils / % Matched       | 28   | 30             | 31   | 100% | 100%           | 100% |  |
| % Expected Standard + (Re, Wr, Ma) | 68%  | 70%            | 71%  | -5%  | -1%            | -0%  |  |
| % Higher Standard (Re, Wr, Ma)     | 18%  | 7%             | 6%   | +4%  | -3%            | -7%  |  |
| % Expected Standard + Reading      | 79%  | 83%            | 81%  | -7%  | +3%            | -0%  |  |
| % Higher Standard Reading          | 29%  | 33%            | 13%  | -1%  | +7%            | -15% |  |
| % Expected Standard + Writing      | 75%  | 73%            | 71%  | -3%  | -2%            | -5%  |  |
| % Higher Standard Writing          | 29%  | 10%            | 6%   | +11% | -5%            | -11% |  |
| % Expected Standard + Maths        | 75%  | 77%            | 81%  | -9%  | -5%            | -1%  |  |
| % Higher Standard Maths            | 21%  | 20%            | 16%  | -4%  | -0%            | -9%  |  |