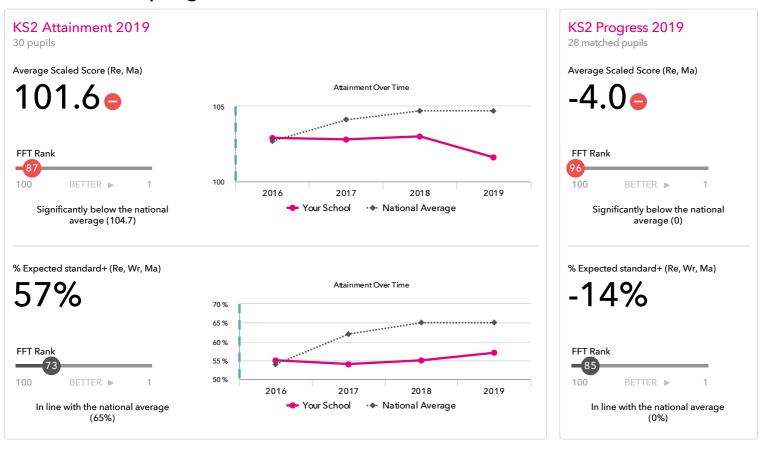

## KS2 performance summary

|                                                      | ,     | Actual results |         |        | Pupil progress |       |  |
|------------------------------------------------------|-------|----------------|---------|--------|----------------|-------|--|
|                                                      | 2017  | 2018           | 2019    | 2017   | 2018           | 2019  |  |
| Number of Pupils / % Matched                         | 28    | 29             | 30      | 100%   | 93%            | 93%   |  |
| % Expected standard+ (Re, Wr, Ma)                    | 54%   | 55%            | 57%     | -19%😑  | -14%           | -14%  |  |
| % Higher standard (Re, Wr, Ma)                       | 4%    | 7%             | 7%      | -10%   | -11%           | -5%   |  |
| Average Scaled Score (Re, GPS, Ma)                   | 103.0 | 103.1          | 101.1 🗢 | -4.0😑  | -3.1 🗢         | -5.0🗢 |  |
| Average Scaled Score (Re, Ma)                        | 102.8 | 103.0          | 101.6 🗢 | -3.7 🗢 | -2.8🗢          | -4.0🗢 |  |
| % Expected standard+ Reading                         | 79%   | 62%            | 60%     | -4%    | -16%😑          | -18%🗢 |  |
| % Higher standard Reading                            | 7% 🗢  | 28%            | 23%     | -28%😑  | -10%           | -10%  |  |
| Scaled Score Reading                                 | 103.2 | 103.3          | 102.3   | -3.3🗢  | -2.7 😑         | -3.2🗢 |  |
| % Expected standard+ Writing                         | 71%   | 72%            | 73%     | -15%🗢  | -12%           | -9%   |  |
| % Higher standard Writing                            | 18%   | 24%            | 17%     | -8%    | -6%            | -6%   |  |
| Scaled Score Writing                                 | 100.8 | 102.5          | 101.8   | -2.5🗢  | -1.2           | -1.5  |  |
| % Expected standard+ Maths                           | 68%   | 66%            | 63%     | -17%😑  | -15%           | -20%😑 |  |
| % Higher standard Maths                              | 21%   | 24%            | 7% 🗢    | -9%    | -6%            | -24%😑 |  |
| Scaled Score Maths                                   | 102.4 | 102.6          | 100.8 😑 | -4.0😑  | -3.0😑          | -5.0😑 |  |
| % Expected standard+ Grammar, Punctuation & Spelling | 71%   | 59% 😑          | 53% 😑   | -16%😑  | -26%😑          | -30%😑 |  |
| % Higher standard Grammar, Punctuation & Spelling    | 18%   | 31%            | 17% 🗢   | -24%😑  | -16%           | -26%😑 |  |
| Scaled Score Grammar, Punctuation & Spelling         | 103.8 | 103.8          | 100.6 😑 | -4.7 😑 | -4.0😑          | -6.9😑 |  |
| % Expected standard+ Science                         | 86%   | 72%            | 87%     | -      | -              | -     |  |